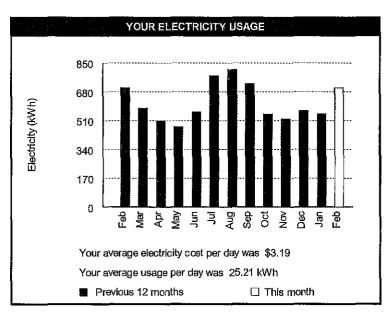

## PUBLIC SERVICE COMPANY OF NEW MEXICO

ORIGINAL SAMPLE FORM NO. 96

## **ENERGY EFFICIENCY GROSS RECEIPTS** TAX CORRECTION BILL



Page 1 of 3

Energy Efficiency Gross Receipts Tax Correction Bill.

EFFECTIVE

JAN 13 2012

REPLACED BY NMPRC

BY Operation of Law

Advice No. 435

Executive Director, NM Retail-Regulatory Services

GCG#513261



PNM
ALVARADO SQUARE
ALBUQUERQUE NM 99999-9999

P:1 - 110001



Service Address: PNM

ALVARADO SQUARE

ALBUQUERQUE, NM

Bill Issued:

02/09/2012

Page:

1 of 2



Conline: PNM.com

Phone: 1-888-DIAL-PNM (1-888-342-5766)

Para Español oprima 8

Monday - Friday 7:30 AM - 6:00 PM

| YOUR TOTAL CHARGES               |         |  |
|----------------------------------|---------|--|
| Amount Of Your Last Bill         | \$61.24 |  |
| Payments Received(Thank You)     | \$61.24 |  |
| Your Current Electricity Charges | \$87.93 |  |
| Other Charges and Credits        | \$1.31  |  |
| Amount Due                       | \$89.24 |  |

Please return this portion with payment

Service Address: PNM

ALVARADO SQUARE ALBUQUERQUE, NM

PNM PO Box 17970 Denver CO 80217-0970

| DUE DATE               | AMOUNT DUE |  |
|------------------------|------------|--|
| 03/02/2012             | \$89.24    |  |
| ACCOUNT NUMBER         |            |  |
| 99999999 - 9999999 - 4