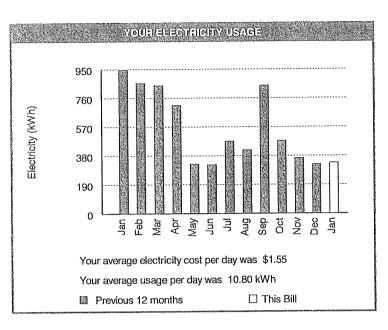

#### MESSAGE CENTER

The average PNM residential customer uses about 600 kWh per month. The more electricity you use each month, the more it costs. Your electricity usage for this billing period means that your electricity is subject to Block 1 (1-450 kWh) rates plus fuel and other fees. For more information regarding Block Rates, refer to the current electricity charges portion of your bill or visit PNM.com/RATES. If you have any questions regarding how your bill is calculated, please contact PNM to speak with a Customer Service Representative at: 888-DIAL-PNM. For tips on how to reduce your energy usage, go to PNM.com/tips.