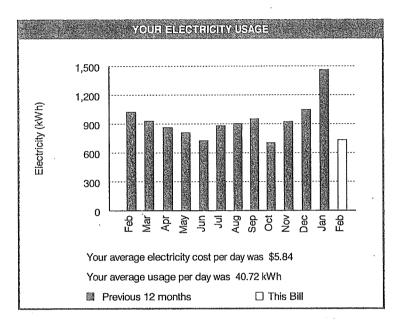

Your donation to the PNM Good Neighbor Fund provides assistance to those in need. PNM shareholders match your donation: \$\_\_\_\_\_

TOTAL ENCLOSED \$

87124152900

010493

| YOUR                                      | CURRENT E |                 |              |         |
|-------------------------------------------|-----------|-----------------|--------------|---------|
| Meter Meter Read Days<br>Read Date Billed |           | evious Constant | Total kWh    | Rate    |
| Actual 01/31/2020 18                      | 40972 -   | 40239 X 1.000   | = 733.000    | 1A      |
| Electricity You Used                      | Block 1   | 450.000 kWh@    | \$ 0.0779432 | \$35.07 |
|                                           | Block 2   | 283.000 kWh@    | \$ 0.1070240 | \$30.29 |
| Fuel Cost Adjustment:                     |           |                 |              |         |
| Non-Renewable: 78.4% of kWh               |           | 574.672 kWh@    | \$ 0.0253571 | \$14.57 |
| Renewable: 21.6% of kWh                   |           | 158.328 kWh@    | \$ 0.0000000 | \$0.00  |
| Renewable Energy Rider                    |           | 733.000 kWh@    | \$ 0.0066138 | \$4.85  |
| Customer Charge                           |           |                 |              | \$7.11  |
| Cost-Effective Energy Saving Prog.        | 3.210     | 1%              |              | \$2.95  |
| City/County Franchise Fee                 | 3.000     | 1%              |              | \$2.85  |
| Gross Receipts Tax                        |           |                 |              |         |
| State                                     | 5.1250    | 1%              |              | \$5.01  |
| County                                    | 0.5000    | 1%              |              | \$0.49  |
| City                                      | 2.0625    | 5%              |              | \$2.01  |