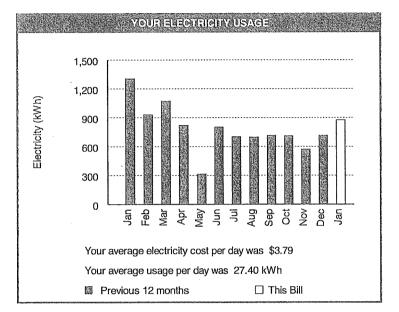

The average PNM residential customer uses about 600 kWh per month. The more electricity you use each month, the more it costs. Your electricity usage for this billing period means that part of your electricity is subject to Block 1 (1-450 kWh) and Block 2 (451-900 kWh) rates plus fuel and other fees. For more information regarding Block Rates, refer to the current electricity charges portion of your bill or visit PNM.com/RATES. If you have any questions regarding how your bill is calculated, please contact PNM to speak with a Customer Service Representative at: 888-DIAL-PNM. For tips on how to reduce your energy usage, go to PNM.com/tips.