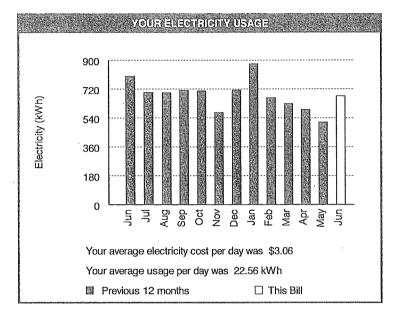

Your donation to the PNM Good Neighbor Fund provides assistance to those in need. PNM shareholders match your donation: \$\_\_\_\_\_

**TOTAL ENCLOSED \$** 

0 0 0011702010318762 0 00000009207 2 9

028251

籭

| YOU                                                 | R CURRENT ELEC                                                          | CITY CHARGES                                     |            |
|-----------------------------------------------------|-------------------------------------------------------------------------|--------------------------------------------------|------------|
| MeterMeter ReadDaysReadDateBilledActual06/06/202030 | Meter     0979814       Present     Previous       10005     -     9328 | Meter<br>Constant Total kWh<br>X 1.000 = 677.000 | Rate<br>1A |
| Electricity You Used                                | Block 1 06 Days                                                         | 90.000 kWh@ \$ 0.0779432                         | \$7.01     |
|                                                     | Block 2 06 Days                                                         | 45.400 kWh@ \$ 0.1240339                         | \$5.63     |
| Electricity You Used                                | Block 1 24 Days                                                         | 360.000 kWh@ \$ 0.0779432                        | \$28.06    |
| -                                                   | Block 2 24 Days                                                         | 181.600 kWh@ \$ 0.1070240                        | \$19.44    |
| Fuel Cost Adjustment:                               |                                                                         |                                                  |            |
| Non-Renewable: 85.8% of kWh                         | 1                                                                       | 580.866 kWh@ \$ 0.0194893                        | \$11.32    |
| Renewable: 14.2% of kWh                             |                                                                         | 96.134 kWh@ \$ 0.0000000                         | \$0.00     |
| Renewable Energy Rider                              |                                                                         | 677.000 kWh@ \$ 0.0076413                        | \$5.17     |
| Customer Charge                                     |                                                                         |                                                  | \$7.11     |
| Cost-Effective Energy Saving Prog.                  | 3.298%                                                                  |                                                  | \$2.76     |
| Gross Receipts Tax                                  |                                                                         |                                                  |            |
| State                                               | 5.1250%                                                                 |                                                  | \$4.43     |
| County                                              | 1.3125%                                                                 |                                                  | \$1.14     |