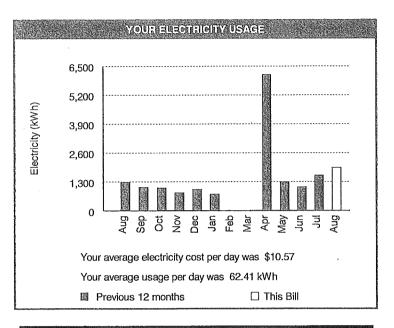

Your Current Electricity Charges

\$334.95

Other Charges and Credits

\$7.19

**Total Amount Due** 

\$1,539.68

TO AVOID A DISCONNECT, PNM MUST RECEIVE \$1,197.54 NO LATER THAN AUG. 27, 2019

PNM MUST RECEIVE YOUR CURRENT CHARGES, \$334.95 NO LATER THAN SEP. 04, 2019