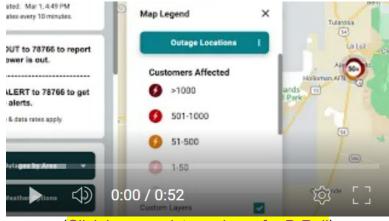

## PNM launches new online outage map with multiple improvements

An interactive experience for customers to see real-time outage information

(Albuquerque, NM) – PNM has launched a <u>new and improved outage map</u>. The redesigned map provides customers with real-time, detailed outage information. PNM updated the map to make it easier for customers and the media to get more detailed information about power outages when they occur. The map has a new mobile-friendly design since most customers use their mobile devices to access the map during a power outage. We have also added a Spanish version of the map.

A few of the map's other updates include:

- Color coded outage icons based on the size of the outage
- Highlighted service areas on the statewide map
- Improved outage search functionality
- The ability to view outage numbers by county, city, and ZIP code

In addition, customers can still report and outage by texting #OUT to 78766. To sign up for outage notifications, text #ALERT to 78766. To view the new interactive outage map please visit outagemap.pnm.com.