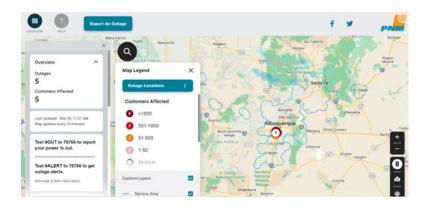

## PNM launches new online outage map with multiple improvements

An interactive experience for customers to see real-time outage information

(Albuquerque, NM) – PNM has launched a <u>new and improved outage map</u>. The redesigned map provides customers with real-time, detailed outage information. PNM updated the map to make it easier for customers and the media to get more detailed information about power outages when they occur. The map has a new mobile-friendly design since most customers use their mobile devices to access the map during a power outage. We have also added a Spanish version of the map.

A few of the map's other updates include:

- Color coded outage icons based on the size of the outage
- Highlighted service areas on the statewide map
- Improved outage search functionality
- The ability to view outage numbers by county, city, and ZIP code

In addition, customers can still report and outage by texting #OUT to 78766. To sign up for outage notifications, text #ALERT to 78766. To view the new interactive outage map please visit outagemap.pnm.com.