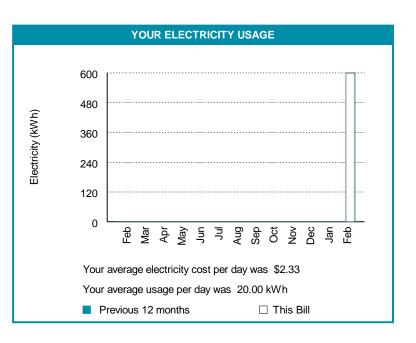

Your donation to the PNM Good Neighbor Fund provides assistance to those in need. PNM shareholders match your donation: \$

**TOTAL ENCLOSED \$** 

000001

| YOUR CURRENT ELECTRICITY CHARGES  |                 |              |              |         |
|-----------------------------------|-----------------|--------------|--------------|---------|
| Meter Meter Read Days             | Meter 0000885   | Meter        |              |         |
| Read Date Billed                  | Present Previo  | - Constant   | Total kWh    | Rate    |
| Actual   02/24/2018   30          | 600   -         | 0   X 1.000  | = 600.000    | 1A      |
| Electricity You Used              | Block 1 06 Days | 90.000 kWh@  | \$ 0.0767429 | \$6.91  |
|                                   | Block 2 06 Days | 30.000 kWh@  | \$ 0.1053759 | \$3.16  |
| Electricity You Used              | Block 1 24 Days | 360.000 kWh@ | \$ 0.0773833 | \$27.86 |
|                                   | Block 2 24 Days | 120.000 kWh@ | \$ 0.1062552 | \$12.75 |
| Fuel Cost Adjustment:             |                 |              |              |         |
| Non-Renewable: 84.7% of kW        | h               | 508.200 kWh@ | \$ 0.0183900 | \$9.35  |
| Renewable: 15.3% of kWh           |                 | 91.800 kWh@  | \$ 0.0000000 | \$0.00  |
| Renewable Energy Rider            |                 | 600.000 kWh@ | \$ 0.0062267 | \$3.74  |
| Customer Charge 06 DAYS           |                 |              |              | \$1.40  |
| Customer Charge 24 DAYS           |                 |              |              | \$5.65  |
| Cost-Effective Energy Saving Prog | . 3.249%        |              |              | \$2.30  |
| City/County Franchise Fee         | 2.000%          |              |              | \$1.46  |
| Gross Receipts Tax                |                 |              |              |         |
| State                             | 5.1250%         |              |              | \$4.38  |
| County                            | 1.1875%         |              |              | \$1.02  |
| City                              | 1.1875%         |              |              | \$1.02  |
| Current Electricity Charges       |                 |              |              | \$81.00 |