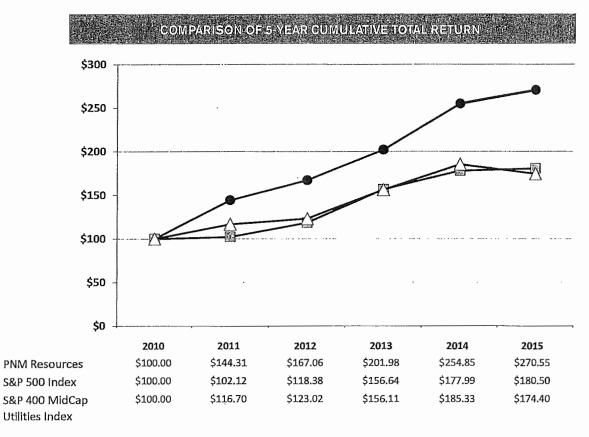

reholders.

Our success is the result of the hard work of dedicated and skilled PNM Resources employees. They truly make this a great company, and one which I am genuinely proud to lead. Thank you for your trust and for your investment in PNM Resources.

Sincerely,

The fille

Pat Vincent-Collawn Chairman, President, and CEO



The Santa Fe Solar Energy Center is one of four PNM solar facilities that came online in 2015.

#### PNM RESOURCES, INC. AND SUBSIDIARIES

PNM Resources is an investor-owned holding company of two electric utilities, PNM and TNMP. PNM is a regulated utility in New Mexico with operations primarily engaged in the generation, transmission and distribution of electricity. TNMP is a regulated utility operating in Texas, providing transmission and distribution services.



Data Source: Bloomberg.

<u>s</u>

Δ

4

Historical performance does not necessarily predict future results. PNM Resources' common stock is traded on the NYSE.

#### STOCK PERFORMANCE

The graph above assumes that \$100 was invested on Dec. 31, 2010, in PNM Resources common stock, the S&P 500 Stock Index and the S&P Midcap 400 Utilities Index, and that all dividends were reinvested.

#### Safe Harbor Statement under the Private Securities Litigation Reform Act of 1995

Statements made in the letter to shareholders that relate to future events or PNM Resources, Inc's ("PNMR"), Public Service Company of New Mexico's ("PNM"), or Texas-New Mexico Power Company's ("TNMP") (collectively, the "Company") expectations, projections, estimates, intentions, goals, targets, and strategies are made pu