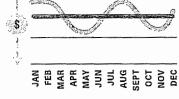

# **Higher Summer** Electricity Usage = **Higher Bills.**

It's a good time to consider Budget Billing.

On average, July is the second highest electricity usage month of the year for residential customers, with August the highest.

Budget Billing allows you to shift cost from higher usage months to lower usage months. You still pay for all the electricity you use, but your costs are spread evenly throughout the year.

Residential electricity usage peaks during the summer and winter. Your usage patterns may be different depending on how you use electricity. For example, if you have refrigerated air conditioning, your summer usage is higher than with evaporative cooling.