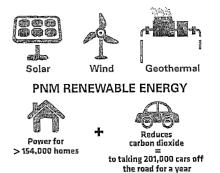

ative and creative proposals that support the communities PNM serves.

We look forward to partnering to invest in vibrant community spaces.

### Proposals should:

- Support community and neighborhood revitalization
- Promote area improvements and green space development
- Create meaningful public spaces

Grants may be submitted for up to \$20,000. A total of \$500,000 in funding is available. Online applications and more details are available at **PNMittom/powerup**.





### PNM Continuing to Invest in Solar Energy

Four new solar centers were completed in December 2015, providing enough energy to power 16,000 homes.

Since 2011, we've invested almost \$270 million to serve you with clean, renewable, solar energy. That's more than 1 million solar panels in communities across the state.



In addition, our *customer solar program* now has 5,200 residential and business customers participating. We paid more than \$7.4 million in 2015 to help fund these customer-owned systems.

Recently we have received many questions from customers who have been approached by local solar companies proposing free solar as part of a "partnership with PNM." The **PNM** *Customer Solar Energy Program is not associated, aligned or a partner with any solar installer / contractor.* 

We do not maintain a "preferred provider" list. PNM inspects these systems to verify that they meet applicable Commission requirements so they can be safely connected to the grid.

| Renewable Energy<br>Source