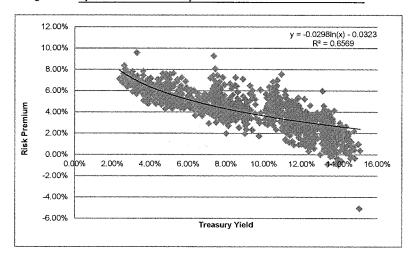

| 1                                                                |    | and evaluate as much relevant data as reasonably can be analyzed and, therefore                                                                                                                                                                                                                                                                   |
|------------------------------------------------------------------|----|---------------------------------------------------------------------------------------------------------------------------------------------------------------------------------------------------------------------------------------------------------------------------------------------------------------------------------------------------|
| 2                                                                |    | rely on multiple analytical approaches.                                                                                                                                                                                                                                                                                                           |
| 3                                                                |    |                                                                                                                                                                                                                                                                                                                                                   |
| 4                                                                |    | As a practical matter, no individual model is more reliable than all others under                                                                                                                                                                                                                                                                 |
| 5                                                                |    | all market conditions. Therefore, it is both prudent and appropriate to use                                                                                                                                                                                                                                                                       |
| 6                                                                |    | multiple methodologies in order to mitigate the effects of assumptions and inputs                                                                                                                                                                                                                                                                 |
| 7                                                                |    | associated with any single approach. As such, I have considered the results of the                                                                                                                                                                                                                                                                |
| 8                                                                |    | Constant Growth and Multi-Stage forms of the DCF model, the Capital Asset                                                                                                                                                                                                                                                                         |
| 9                                                                |    | Pricing Model, and the Bond Yield Plus Risk Premium approach.                                                                                                                                                                                                                                                                                     |
| 10                                                               |    |                                                                                                                                                                                                                                                                                                                                                   |
| 11                                                               |    | A. Constant Growth Discounted Cash Flow Model                                                                                                                                                                                                                                                                                                     |
|                                                                  |    |                                                                                                                                                                                                                                                                                                                                                   |
| 12                                                               | Q. | ARE DCF MODELS WIDELY USED TO DETERMINE THE ROE FOR                                                                                                                                                                                                                                                                                               |
| 12<br>13                                                         | Q. | ARE DCF MODELS WIDELY USED TO DETERMINE THE ROE FOR REGULATED UTILITIES?                                                                                                                                                                                                                                                                          |
|                                                                  | Q. |                                                                                                                                                                                                                                                                                                                                                   |
| 13                                                               |    | REGULATED UTILITIES?                                                                                                                                                                                                                                                                                                                              |
| 13<br>14                                                         |    | REGULATED UTILITIES?  Yes, DCF models are widely used in regulatory proceedings, although neither the                                                                                                                                                                                                                                             |
| 13<br>14<br>15                                                   |    | REGULATED UTILITIES?  Yes, DCF models are widely used in regulatory proceedings, although neither the Constant Growth DCF model nor any other method should be applied without                                                                                                                                                                    |
| <ul><li>13</li><li>14</li><li>15</li><li>16</li></ul>            |    | REGULATED UTILITIES?  Yes, DCF models are widely used in regulatory proceedings, although neither the Constant Growth DCF model nor any other method should be applied without considerable judgment in the selection of inputs and the interpretation of results.                                                                                |
| <ul><li>13</li><li>14</li><li>15</li><li>16</li><li>17</li></ul> |    | REGULATED UTILITIES?  Yes, DCF models are widely used in regulatory proceedings, although neither the Constant Growth DCF model nor any other method should be applied without considerable judgment in the selection of inputs and the interpretation of results. In its simplest form, the DCF model expresses the Cost of Equity as the sum of |

#### 1 Q. PLEASE MORE FULLY DESCRIBE THE CONSTANT GROWTH DCF

- 2 APPROACH.
- 3 A. The Constant Growth DCF approach is based on the theory that a stock's current
- 4 price represents the present value of all expected future cash flows. In its simplest
- form, the Constant Growth DCF model expresses the Cost of Equity as the
- discount rate that sets the current price equal to expected cash flows:

7 
$$P = \frac{D_1}{(1+k)} + \frac{D_2}{(1+k)^2} + \dots + \frac{D_{\infty}}{(1+k)^{\infty}} \quad \text{Equation [1]}$$

- 8 where P represents the current stock price,  $D_1 \dots D_{\infty}$  represent expected future
- dividends, and k is the discount rate, or required ROE. Equation [1] is a standard
- present value calculation that can be simplified and rearranged into the familiar
- form: