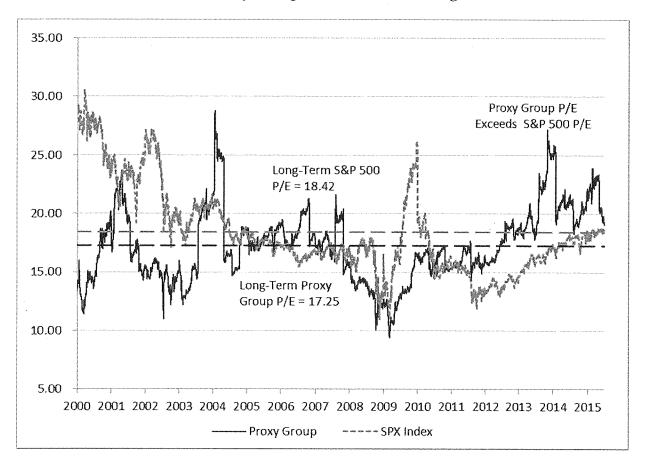

I recognize that in prior orders, the Commission has expressed a preference for the DCF approach, and has provided guidance as to certain aspects of the implementation of that model. Although I have followed that guidance and have included the Constant Growth DCF model in my analyses, I also have found the period over which my analyses were performed included market data that were highly unusual and inconsistent with that model's fundamental assumptions. In particular, the proxy group's average Price/Earnings ("P/E") ratio recently has significantly exceeded its long-term average. Of equal, if not greater, concern is that during the same period the proxy group P/E multiple actually exceeded the overall market P/E ratio. Please see Chart 1 in my testimony.

Chart 1: Proxy Group vs. S&P Price/Earnings Ratio<sup>2</sup>

1

2

3

4

5

6

7

8

As discussed later in my testimony, it is highly improbable that utility companies would trade at a premium to the market in perpetuity, yet that is what the Constant Growth Discounted Cash Flow model results assume. As a consequence, the mean Constant Growth DCF results are well below any reasonable estimate of the Company's Cost of Equity. To put the model's results in perspective, from January 1, 2013 through June 25, 2015, the average authorized ROE for vertically-integrated electric utilities<sup>3</sup> was 9.90 percent<sup>4</sup>, 55 basis points above the

Proxy Group P/E ratio calculated as an index.

That is, electric utilities that provide generation and distribution functions.

mean Constant Growth DCF estimate.<sup>5</sup> From that perspective, it appears that regulatory commissions have not relied entirely on the Constant Growth DCF approach; that perspective also is consistent with two cases: (1) *Bluefield Water Works and Improvement Co. v. Public Service Comm'n of West Virginia*, 262 U.S. 679 (1923) ("*Bluefield*"); and (2) *Federal Power Comm'n v. Hope Natural Gas Co.*, 320 U.S. 591 (1944) ("*Hope*") (please refer to PNM Exhibit RBH-2), that it is the reasonableness of the result, rather than the method employed, that controls in arriving at ROE determinations. In light of that data, I believe that it is appropriate to consider the additional methods noted above, giving less weight to the Constant Growth DCF model results. To the extent any weight is given to the DCF estimates, the full range of results, in particular the mean high estimates, should be considered.