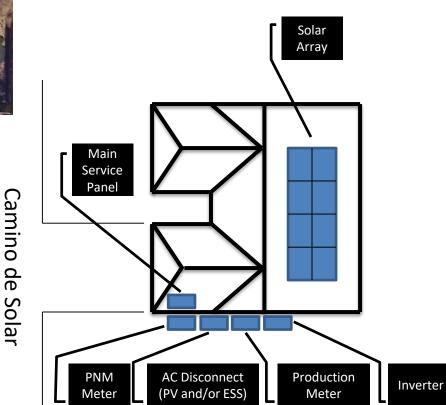

## **REQUIRED FEATURES**

- Site address
- System capacity calculation text box
- Outline of structure
- All equipment with arrow callouts (not legend). Please note that Billing meter and Production Meter must be within 5 feet or a Variance is required.
- Location and name of closest street
- Compass Rose
- Please keep all required items on single page

## HELPFUL FEATURES

- Satellite image
- Other identifying information
- Supporting features may be on separate pages

Note: PNM may request additional information if determined it is needed during the screening process.