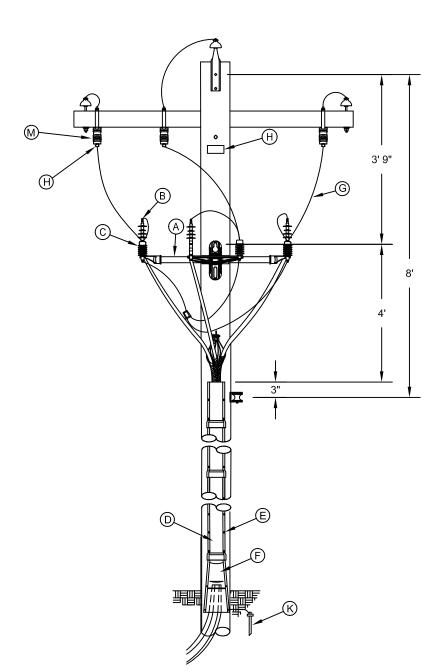

## NOTES

- (1) The vent on the ventilator boot must be above final grade when installed on the pole.
- (2) Terminator bracket must be grounded.
- (3) When attaching U-Mold lag screws they should be screwed in not hammered to prevent damage to material.
- (4) #4 CU solid 600V covered wire shall be treated as an energized bare wire.
- (5) Preferred riser location to be within 90 degrees of the system neutral.
- (6) Apply 3 wraps minimum of self-fusing silicone tape (70 tape, 5970-252572) to exposed terminator fittings.
- (7) Ventilator boot transitions from 3-2.5" HDPE conduits, 5" PVC or rigid conduit or direct buried.

## REFERENCES

- (1) See DS-18-20.0 Ground Assembly
- (2) See DS-18-24.0 Connector Lug Terminations
- (3) See DS-18-99.0 Ampact Wire Chart

| Material List                 |                                                           |                                                                                                                                                                                                                                                                                                                                                                               |                                                                                                                                                                                                       |
|-------------------------------|-----------------------------------------------------------|-------------------------------------------------------------------------------------------------------------------------------------------------------------------------------------------------------------------------------------------------------------------------------------------------------------------------------------------------------------------------------|-------------------------------------------------------------------------------------------------------------------------------------------------------------------------------------------------------|
| Item                          | Quan.                                                     | Description                                                                                                                                                                                                                                                                                                                                                                   | Item Number                                                                                                                                                                                           |
| A B C D E F G H J K L M N P Q | 1<br>3<br>3<br>1<br>1<br>24<br>3<br>1<br>1<br>1<br>3<br>1 | Small Terminator Bracket     kV Outdoor Terminator     kV Riser Pole Arrester 3" x 10' Sch. 40 PVC U-Mold Conduit 3" x 10' Sch. 40 PVC U-Mold Backing Plate Sch. 40 U-Mold Ventilator Support #4 Covered Copper Wire     Fuse Link Three-Phase Tangent and Small Angles Ground Assembly Fuse Plate     kV Cutout Bolt Hardware Assembly Anchor Shackle     Cable Grip Support | 0100-009100<br>5975-<br>5920-<br>7000-761100<br>7000-761100<br>0000-001291<br>0000-001150<br>5920-<br>5925-230921<br>7000-460620<br>DS-18-20.0<br>9999-001986<br>DS-18-21.0<br>0000-001<br>DS-18-21.0 |