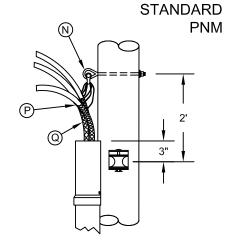

## NOTES

- (1) The vent on the ventilator boot must be above final grade when installed on the pole.
- (2) Terminator bracket must be grounded.
- (3) When attaching U-Mold lag screws they should be screwed in not hammered to prevent damage to material.
- (4) #4 CU solid 600V covered wire shall be treated as an energized bare wire.
- (5) Preferred riser location to be within 90 degrees of the system neutral.
- (6) Apply 3 wraps minimum of self-fusing silicone tape (70 tape, 5970-252572) to exposed terminator fittings.
- (7) Ventilator boot transitions from 3-2.5" HDPE conduits, 5" PVC or rigid conduit or direct buried.

## REFERENCES

- (1) See DS-18-20.0 Ground Assembly
- (2) See DS-18-24.0 Connector Lug Terminations
- (3) See DS-18-99.0 Ampact Wire Chart

| Material List                 |                                                           |                                                                                                                                                                                                                                                                                                                                                                               |                                                                                                                                                                                                       |
|-------------------------------|-----------------------------------------------------------|-------------------------------------------------------------------------------------------------------------------------------------------------------------------------------------------------------------------------------------------------------------------------------------------------------------------------------------------------------------------------------|-------------------------------------------------------------------------------------------------------------------------------------------------------------------------------------------------------|
| Item                          | Quan.                                                     | Description                                                                                                                                                                                                                                                                                                                                                                   | Item Number                                                                                                                                                                                           |
| A B C D E F G H J K L M N P Q | 1<br>3<br>3<br>1<br>1<br>24<br>3<br>1<br>1<br>1<br>3<br>1 | Small Terminator Bracket     kV Outdoor Terminator     kV Riser Pole Arrester 3" x 10' Sch. 40 PVC U-Mold Conduit 3" x 10' Sch. 40 PVC U-Mold Backing Plate Sch. 40 U-Mold Ventilator Support #4 Covered Copper Wire     Fuse Link Three-Phase Tangent and Small Angles Ground Assembly Fuse Plate     kV Cutout Bolt Hardware Assembly Anchor Shackle     Cable Grip Support | 0100-009100<br>5975-<br>5920-<br>7000-761100<br>7000-761100<br>0000-001291<br>0000-001150<br>5920-<br>5925-230921<br>7000-460620<br>DS-18-20.0<br>9999-001986<br>DS-18-21.0<br>0000-001<br>DS-18-21.0 |